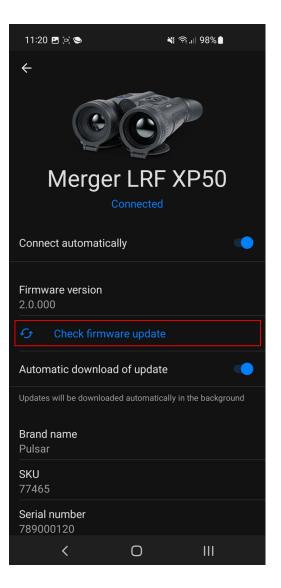

#### Step 5

Go to the "Settings" tab in the Stream Vision 2 bottom menu.

Select your device in "My devices".

Tap "Check firmware update".

If new firmware is available the link will change to "Install firmware update". Connect to your optical device.