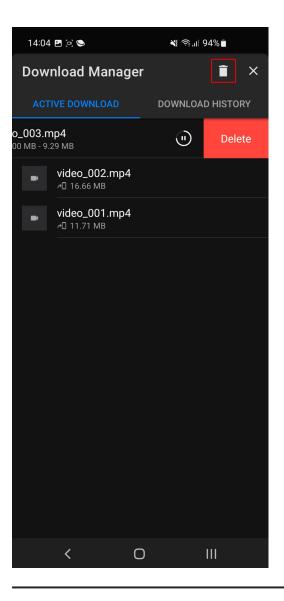

Swipe the desired file to the left and click "Delete". Or click the icon to remove all files from the download queue.

Clear the download queue

If you need to remove files from the download queue, click the icon **Q**.

| 14:08 🖪 🦃 🖻 •                     |               | ¥ क,.⊪ 93%∎ |                   |
|-----------------------------------|---------------|-------------|-------------------|
| Gallery ∽<br><sup>All files</sup> |               |             | 9                 |
| SMARTPHON                         |               | CLOUD       |                   |
| Today                             |               |             |                   |
| <sup>**</sup> 00:25               | 00:53         | 00:56       | 0                 |
| ►                                 |               |             |                   |
| video_0044.mp4                    | video_004.mp4 | video_003.m | 1p4<br>™≪ ⊏       |
| 01:39                             | 01:10         |             |                   |
| D                                 | Þ             |             |                   |
| video_002.mp4                     | video_001.mp4 | e ne        |                   |
| 7 February 20                     |               |             |                   |
| 00:00                             |               |             |                   |
| 01                                |               |             |                   |
| video_000.mp4                     |               |             |                   |
|                                   |               |             |                   |
|                                   |               |             |                   |
|                                   |               |             |                   |
|                                   |               |             |                   |
| Device G                          |               | · · · ·     | <b>)</b><br>tings |
| <                                 | Ο             | 111         |                   |

Swipe the desired file to the left and click "Delete". Or click the icon to remove all files from the download queue.

You can also manage your Cloud at https://streamvisioncloud.com/