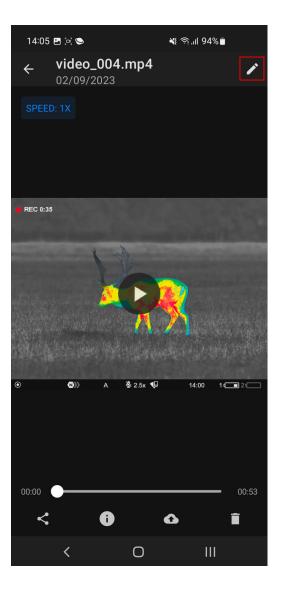

# How to edit recorded videos

#### Step 1

Go to the "Gallery" tab in the Stream Vision 2 bottom menu.

#### Step 2

Select the video you want to edit.

| 14:08 🖪 🦃 🖻 🔹          |               | ¥ क,⊪ 93%∎ |                |
|------------------------|---------------|------------|----------------|
| Gallery ∽<br>All files |               |            | 9              |
| SMARTPHON              |               | CLOUD      |                |
| Today                  |               |            |                |
| <sup>2</sup> 00:25 🧿   | 00:53         | 00:56      | 0              |
| ►                      |               | ۲          |                |
| video_0044.mp4         | video_004.mp4 | video_003. | mp4<br>⊮ ⊮∝ ເ⇔ |
| 01:39                  | 01:10         |            |                |
| D                      |               |            |                |
| video_002.mp4          | video_001.mp4 | 10         |                |
| 7 February 20          | 23            |            |                |
| 00:00                  |               |            |                |
|                        |               |            |                |
| video_000.mp4          |               |            |                |
|                        |               |            |                |
|                        |               |            |                |
|                        |               |            |                |
| Ĭ                      |               | =          | ø              |
|                        |               | ews Se     | ttings         |
| <                      | Ο             | III        |                |

Tap "Edit".

Select the desired video fragment in the bottom menu.

Tap "Save"  $\checkmark$  and choose save options.