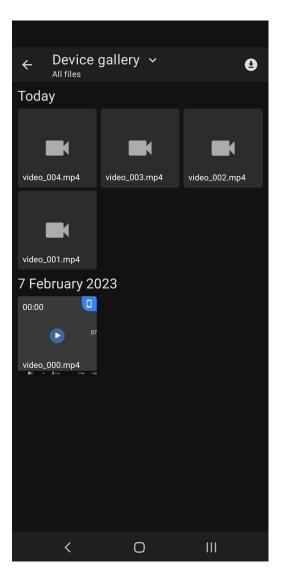

# How to upload recorded files to a mobile device

#### Step 1

Launch Stream Vision 2 App.

#### Step 2

Tap "Connect device".

Go to the "Device" -> "Device storage" menu.

#### Step 4

Select the photo or video you want to upload by long pressing. Tap  $\mathbf{M}$  to upload files to your mobile device.

| × 3 files       |                 | ⊉ 🗎             |
|-----------------|-----------------|-----------------|
| 🔿 Today         |                 |                 |
|                 |                 |                 |
|                 |                 |                 |
| video_004.mp4 ✔ | video_003.mp4 💙 | video_002.mp4 < |
|                 |                 |                 |
|                 |                 |                 |
| video_001.mp4 🔿 |                 |                 |
| 🔿 7 Februa      | ry 2023         |                 |
| 00:00           |                 |                 |
| 0               | ,               |                 |
| video_000.mp4   |                 |                 |
|                 |                 |                 |
|                 |                 |                 |
|                 |                 |                 |
|                 |                 |                 |
|                 |                 |                 |
|                 |                 |                 |
| <               | Ο               | 111             |

Go to the "Gallery" tab to check the uploaded files.