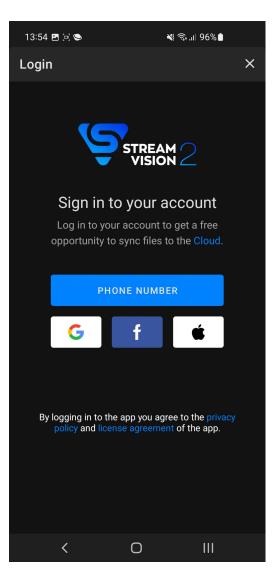

#### Step 1

Go to the "Gallery" tab in the Stream Vision 2 bottom menu.

If you don't have Cloud account or you are not logged in, go to the "Cloud" tab at the top.

| 13:54 (            | • e •                    | اا' ئۇرىكى                     | 96%      |
|--------------------|--------------------------|--------------------------------|----------|
| Galle<br>All files | ry 🗸                     |                                | £        |
| SM                 | 1ARTPHONE                | CL                             | OUD      |
|                    | Cloud space i<br>registe | s available only<br>ered users | y to     |
|                    | L                        | OGIN                           |          |
|                    |                          |                                |          |
| Device             | Gallery                  | News                           | Settings |