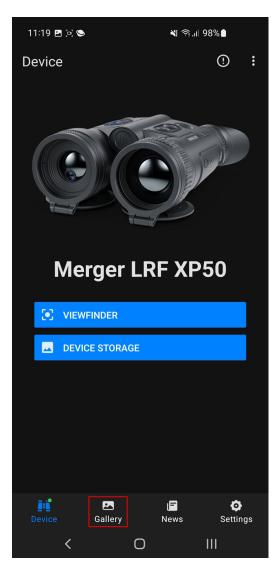

#### Step 2

Tap "Connect device".

Go to the "Device" -> "Device storage" menu.