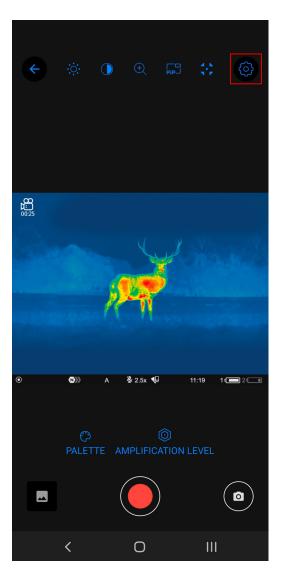

#### Step 1

Tap "Viewfinder". In the "Viewfinder", you can see the live broadcasted image from the device, change your device's image settings, turn on video recording and take photos.

Tap Settings icon  $\xi$  in the top right corner to change other settings of your optical device, it will open Settings tab.

#### Motion detection function

To track moving objects in the field of view of the device, briefly press the switch next to the "Motion detection" item to the position . Moving objects will be indicated by a blue frame.

Below you can adjust feature settings:

- Select sensitivity level of motion detection.
- Enable automatic passive mode at set time intervals. In passive mode the screen is locked to avoid accidental exit from the application.
- Enable/disable vibro or sound notifications.
- Automatically activate video recording when a moving object is detected.