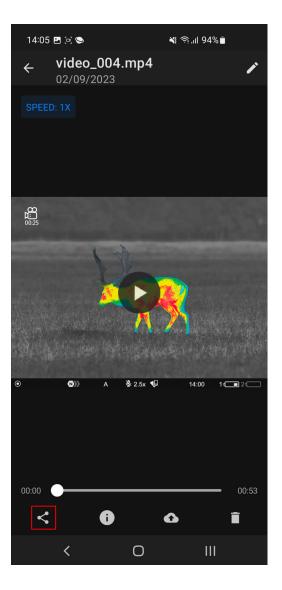

#### Step 1

Go to the "Gallery" tab in the Stream Vision 2 bottom menu.

Select the photo or video you want to share.

| 14:08 🖪 🤤 🖻 🔹                     |               | ¥ कि.⊪ 93%∎   |             |
|-----------------------------------|---------------|---------------|-------------|
| Gallery →<br>All files            |               |               | 9           |
| SMARTPHO                          |               | CLOUD         |             |
| Today                             |               |               |             |
| <sup>22</sup> 00:25               | 00:53         | 00:56         | 0           |
| D                                 | ►             | ⊳             |             |
| video_0044.mp4<br>◎ ▲ ≹2∞ ♥ ₩∞ ।⊂ | video_004.mp4 | video_003.mp4 | 1<br>Hat 10 |
| 01:39                             | 01:10         |               |             |
|                                   |               |               |             |
| video_002.mp4                     | video_001.mp4 | -0            |             |
| 7 February 20                     |               |               |             |
| 00:00                             |               |               |             |
| video_000.mp4                     |               |               |             |
|                                   |               |               |             |
|                                   |               |               |             |
|                                   |               |               |             |
|                                   |               |               |             |
| Device G                          | Gallery N     | ews Settin    | gs          |
| <                                 | 0             | III           |             |

# Step 3

Tap "Share" icon.

Select the desired application in the "Share" menu.

| ÷                 |          | <b>eo_004</b><br>09/2023 | 14.mp4 |        | ľ         |
|-------------------|----------|--------------------------|--------|--------|-----------|
|                   | D: 1X    |                          |        |        |           |
|                   |          |                          |        |        |           |
|                   |          |                          |        |        |           |
| <b>• REC</b> 0:13 | 3        |                          |        |        |           |
|                   |          |                          |        |        |           |
|                   |          |                          |        |        |           |
|                   | 1        | item                     |        |        |           |
| Near              | rby Shar | re                       |        |        |           |
| a                 | M        | <b>e</b>                 | e      |        |           |
| (-                |          |                          | M      |        | *         |
| Quick S           | Share    | Files                    | Gmail  | AndFTP | Bluetooth |
|                   | <        |                          | Ο      |        |           |

Stream Vision 2 allows you to share recorded files via numerous applications installed on your mobile device (social media, mail clients, messengers and cloud storage services).