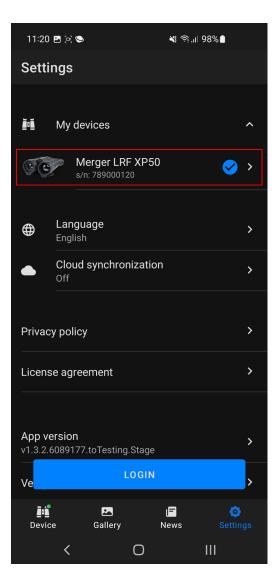

#### Step 5

Go to the "Settings" tab in the Stream Vision 2 bottom menu.

Select your device in "My devices".

Tap "Check firmware update".

If new firmware is available the link will change to "Install firmware update". Connect to your optical device.

#### Step 2

Select your device from the My Devices list.