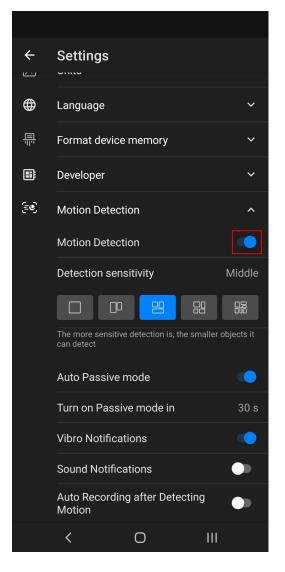

#### Motion detection function

To track moving objects in the field of view of the device, briefly press the switch next to the "Motion detection" item to the position . Moving objects will be indicated by a blue frame.

Below you can adjust feature settings:

- Select sensitivity level of motion detection.
- Enable automatic passive mode at set time intervals. In passive mode the screen is locked to avoid accidental exit from the application.
- Enable/disable vibro or sound notifications.
- Automatically activate video recording when a moving object is detected.