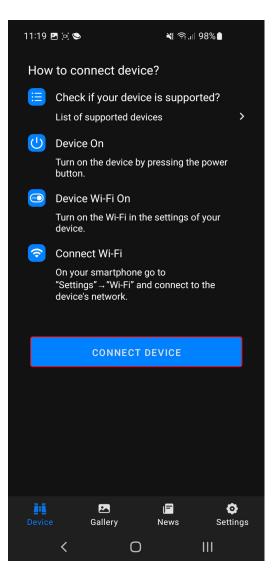

# How to pair optical device and mobile device

#### Step 1

Turn on the device by pressing the power button.

#### Step 2

Turn on Wi-Fi in the settings of your device.

#### Step 3

On your smartphone go to "Settings" -> "Wi-Fi" and connect to the device's network (contains the name of your optical device).

| 11:18 🖪 🖻 😒 🧶 💐 🗟 📲 98% 🕯 |                                            |         |             |             |   |
|---------------------------|--------------------------------------------|---------|-------------|-------------|---|
| < <b>N</b>                | /i-Fi                                      |         |             | ریمن<br>میں | ÷ |
| On                        |                                            |         |             |             | 0 |
| Current                   | t network                                  |         |             |             |   |
| ((î <sup>0</sup>          | Merger_789<br>Checking the q<br>connection |         | ur Internet | Ę           | Ş |
| Availab                   | le networks                                |         |             |             |   |
|                           | Yukon                                      |         |             |             |   |
|                           | Krimelte                                   |         |             |             |   |
|                           | RV Transpo                                 | rt      |             |             |   |
| ((î-b                     | Galaxy S20                                 | FE 5G47 | FC          |             |   |
| ()(î:Đ                    | Krimelte 2                                 |         |             |             |   |
| (( <b>ç</b> :             | RVT Guest                                  |         |             |             |   |
|                           | <                                          | 0       | I           |             |   |