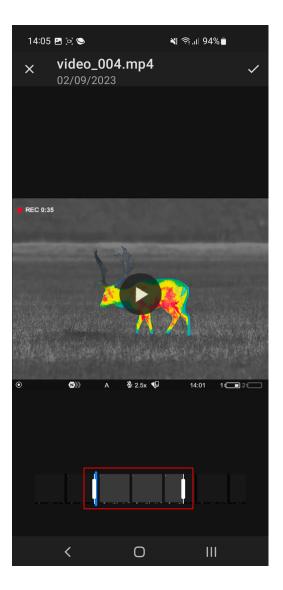

#### Step 2

Select the video you want to edit.

| 14:08 🖪 🦃 🖻 🔹          |               | ¥ क,⊪ 93%∎ |                |
|------------------------|---------------|------------|----------------|
| Gallery ∽<br>All files |               |            | 9              |
| SMARTPHON              |               | CLOUD      |                |
| Today                  |               |            |                |
| <sup>2</sup> 00:25 🧿   | 00:53         | 00:56      | 0              |
| ►                      |               | ۲          |                |
| video_0044.mp4         | video_004.mp4 | video_003. | mp4<br>⊮ ⊮∝ ເ⇔ |
| 01:39                  | 01:10         |            |                |
| D                      |               |            |                |
| video_002.mp4          | video_001.mp4 | 10         |                |
| 7 February 20          | 23            |            |                |
| 00:00                  |               |            |                |
|                        |               |            |                |
| video_000.mp4          |               |            |                |
|                        |               |            |                |
|                        |               |            |                |
|                        |               |            |                |
| Ĭ                      |               | =          | ø              |
|                        |               | ews Se     | ttings         |
| <                      | Ο             | III        |                |

Tap "Edit".

Select the desired video fragment in the bottom menu.

Tap "Save"  $\checkmark$  and choose save options.