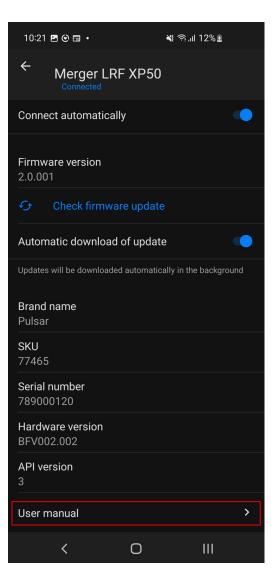

# How to find the User Manual for the device

#### An internet connection is required to use the feature.

#### Step 1

Go to the Settings tab in the bottom menu of Stream Vision 2.

#### Step 2

Select your device from the My Devices list.

#### Step 3

Click on the User Manual item. The User Manual will open in a browser window.