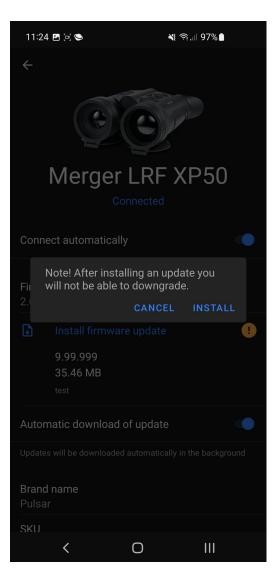

#### Step 9

Tap "Install firmware update".

The application transfers firmware to your optical device, the process may take up to several minutes.

Once update installation is completed, the firmware number in the device information will change.