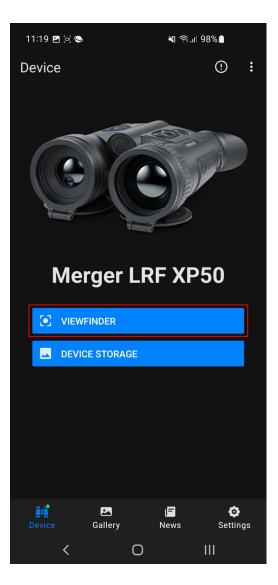

#### Step 1

Tap "Viewfinder". In the "Viewfinder", you can see the live broadcasted image from the device, change your device's image settings, turn on video recording and take photos.

Tap Settings icon  $\xi$  in the top right corner to change other settings of your optical device, it will open Settings tab.