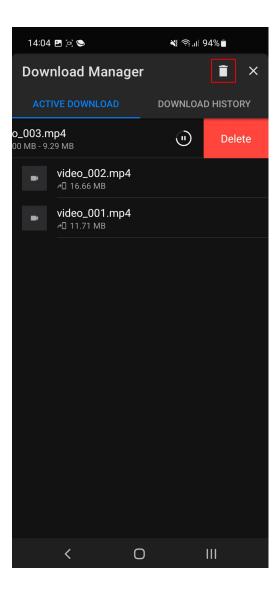

#### Step 6

Clear the download queue

If you need to remove files from the download queue, click the icon **Q**.

| ← [A      | Device  | gallery   | ~    |             | 2  |
|-----------|---------|-----------|------|-------------|----|
| Today     |         |           |      |             |    |
|           | K       |           | K    |             |    |
| video_004 | 4.mp4   | video_003 | .mp4 | video_002.m | p4 |
| video_00  |         |           |      |             |    |
| 7 Febr    | uary 20 | )23       |      |             |    |
| 00:00     | Ū       |           |      |             |    |
| video_000 | 0.mp4   |           |      |             |    |
| QI) A 67. |         |           |      |             |    |
|           |         |           |      |             |    |
|           |         |           |      |             |    |
|           |         |           |      |             |    |
|           |         |           |      |             |    |
|           |         |           |      |             |    |
|           | <       | C         | )    | Ш           |    |

Swipe the desired file to the left and click "Delete". Or click the icon to remove all files from the download queue.