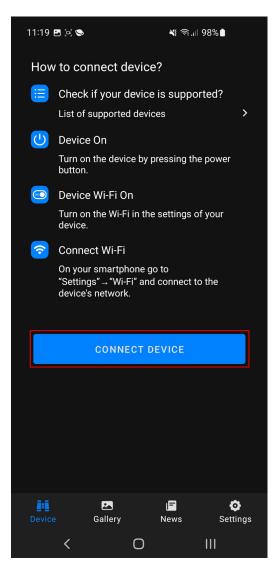

# How to pair optical device and mobile device

#### Step 1

Turn on the device by pressing the power button.

#### Step 2

Turn on Wi-Fi in the settings of your device.

#### Step 3

On your smartphone go to "Settings" -> "Wi-Fi" and connect to the device's network (contains the name of your optical device).

| 11:18 🖪 🖻 😒 🧶 💐 🗟 📲 98% 🕯 |                                            |         |             |             |   |
|---------------------------|--------------------------------------------|---------|-------------|-------------|---|
| < <b>N</b>                | /i-Fi                                      |         |             | ریمن<br>میں | ÷ |
| On                        |                                            |         |             |             | 0 |
| Current                   | t network                                  |         |             |             |   |
| ((î <sup>0</sup>          | Merger_789<br>Checking the q<br>connection |         | ur Internet | Ę           | Ş |
| Availab                   | le networks                                |         |             |             |   |
|                           | Yukon                                      |         |             |             |   |
|                           | Krimelte                                   |         |             |             |   |
|                           | RV Transpo                                 | rt      |             |             |   |
| ((î-b                     | Galaxy S20                                 | FE 5G47 | FC          |             |   |
| ()(î:Đ                    | Krimelte 2                                 |         |             |             |   |
| (( <b>ç</b> :             | RVT Guest                                  |         |             |             |   |
|                           | <                                          | 0       | I           |             |   |

Launch Stream Vision 2 App.

# Step 5

Tap "Connect device" button.

The default Wi-Fi password in your optical device is - 12345678