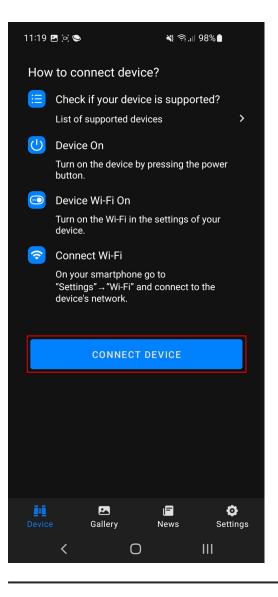

#### Step 1

Turn on the device by pressing the power button.

#### Step 2

Turn on Wi-Fi in the settings of your device.

#### Step 3

On your smartphone go to "Settings" -> "Wi-Fi" and connect to the device's network (contains the name of your optical device).

| 11:18 🖪 🖻 😒 🧶 💐 🗟 📲 98% 🕯 |                                            |         |             |             |   |
|---------------------------|--------------------------------------------|---------|-------------|-------------|---|
| < <b>N</b>                | /i-Fi                                      |         |             | ریمن<br>میں | ÷ |
| On                        |                                            |         |             |             | 0 |
| Current                   | t network                                  |         |             |             |   |
| ((î <sup>0</sup>          | Merger_789<br>Checking the q<br>connection |         | ur Internet | Ę           | Ş |
| Availab                   | le networks                                |         |             |             |   |
|                           | Yukon                                      |         |             |             |   |
|                           | Krimelte                                   |         |             |             |   |
|                           | RV Transpo                                 | rt      |             |             |   |
| ((î-b                     | Galaxy S20                                 | FE 5G47 | FC          |             |   |
| ()(î:Đ                    | Krimelte 2                                 |         |             |             |   |
| (( <b>ç</b> :             | RVT Guest                                  |         |             |             |   |
|                           | <                                          | 0       | I           |             |   |