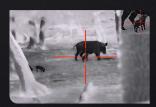

The TU Gen2 Series is equipped with a high-sensitivity thermal sensor of 12µm and a 1440×1080 HD AMOLED display. Paired with the robust PureIR image algorithm, it provides users with a more vivid and detailed visual experience. The product has undergone meticulous optimization in its detailed design, elevating user-friendly operation. Furthermore, the battery life has seen a substantial extension, resulting in a 20% increase in duration.

- HD AMOLED display for higher image quality and reduced visual fatigue
- The PureIR algorithm for high-sensitivity thermal images
- Super long battery life of up to 12 hours
- OTA firmware upgrade by connecting to the APP
- Photo and video recording to keep the best moments
- IP67 encapsulation, resistant to 800G shock
- User-friendly improved left-hand operation experience and optimized opening direction of USB cover